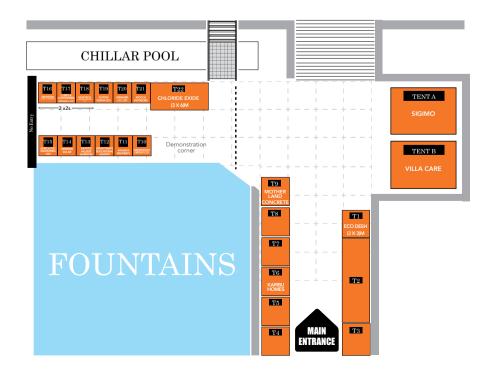

enhancing lifestyle •• ISO 9001:2015 CERTIFIED

#### **KINGS BOMA ESTATE**

Kings Developers Limited (KDL) is a fully Kenyanowned real estate development company that was founded as part of the Royal Group of Companies.

Since its inception in 2009, Kings Developers Limited has become synonymous with the development of ultra-high commercial, residential, retail, hospitality and mixed-use properties, making it the premier quality homes developer in the East African property market.

With the housing development industry in Kenya continuing to record increased growth from the current demand of 250,000 housing units per year, Kings Developers Limited has destined to go beyond providing homes, but developing luxury living. In a span of five years, we have risen to be



# REFRESHMENT GARDEN





# \$\vee\$\$ \$\vee\$\$





the most acclaimed developer, boosted by our noncompromising use of cutting edge technology, high quality construction materials, skilled professionals, and a passion to open up elite property ownership across East Africa.

Our tremendous growth in the East African property industry has been steered by the company's exclusive allegiance to customer-satisfaction. With our current target focusing on the elite property market, our value proposition pillars remain firmly founded in ensuring that our homes are the embodiment of sophistication, authenticity and excellence. Subsequently, we are dedicated to offering the most innovative, ultra-high solutions for both local and foreign investors looking to invest in the vast real estate sector in Kenya.



#### KENY