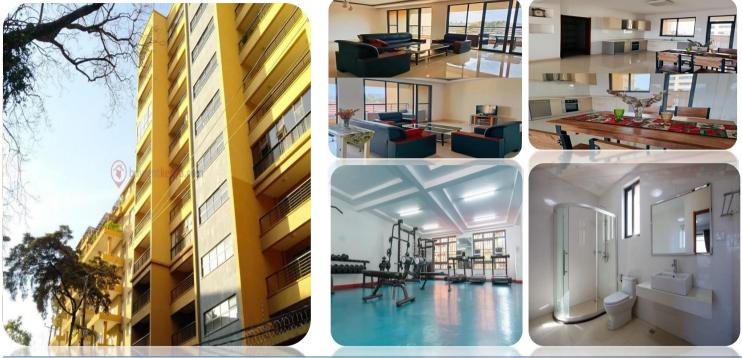

#### **OVERVIEW**

- Avic Park is where you find peace and tranquility in the city with superior location. Located in the tranquil and serene Kileleshwa suburb on Laikipia road Kileleshwa.
- Total 66 rooms 2 bedroom&3 bedroom.
- The apartment complex is arranged around a central courtyard allowing for green space as well as comfortable living spaces with adequate light and ventilation.
- The development consist of 111 apartments arranged within 5 blocks 80 Three bedrooms and 35 Two bedrooms.

#### AMENITIES

#### 1.Security

- Intelligent Access control system
- Phone Intercom
- 24 hours security guards and administration police
- CCTV Cameras
- Smart Access Card

#### 2. Unique Features

- Swimming pool
   Solar heaters for every unit
- Two(2) Boreholes Ample 3 Basement parking
- Back up generators
- rs 10,000 Littre's GRP tank on roof Generous Landscaped Gardens
- High-speed lifts
- Fully equipped Gym

#### **3.Key Features**

- 2 bdr(166-185sqm)
- 3 bdr(233-251sqm)
- 3 bedroom Two en-suite +DSQ
- 2 bedroom Master ensuite
- Open plan Kitchen fitted with cooker