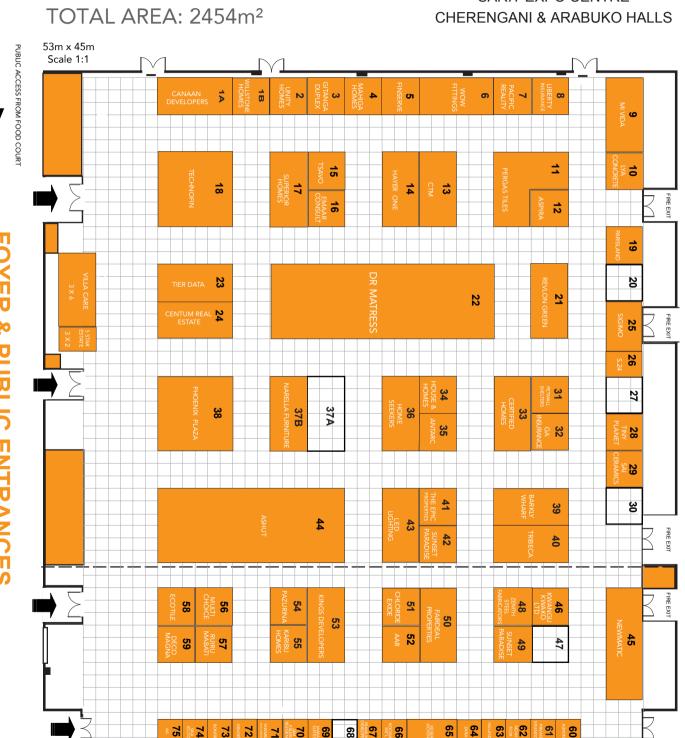

SARIT EXPO CENTRE

SERVICE CORRIDOR & ACCESS TO KITCHENS

69

**FOYER & PUBLIC ENTRANCES** 