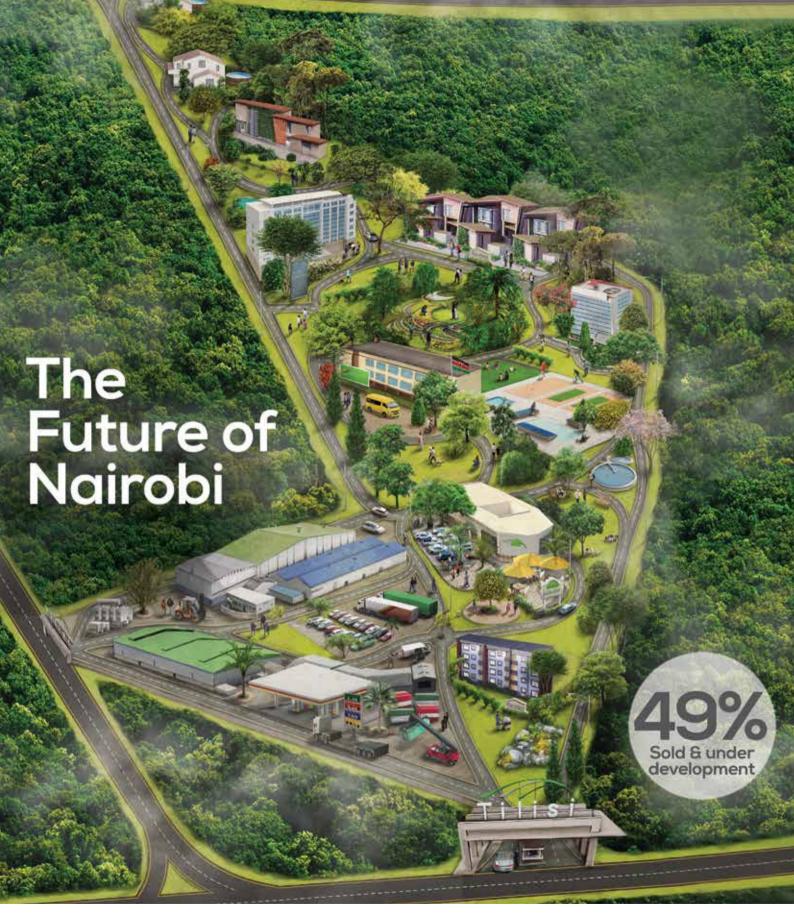

#### Logistics, Commercial & Residential Plots For Sale 30 Kms North Of Nairobi CBD

Tilisi is a 400 acre mixed-use development located on the Nairobi-Nakuru highway 30 kms North of Nairobi's CBD. With over \$40 Million pledged investment for internal infrastructure, from roads to sewage treatment to ICT connectivity, Tilisi is smartly designed, smartly built and smartly positioned to both drive and share in the growth of Nairobi's future.

To see for yourself why Tilisi is the smart investment in one of Africa's cities of the future, call Jay on +254 714 845 474 / +254 733 845 474 or email sales@tilisi.co.ke