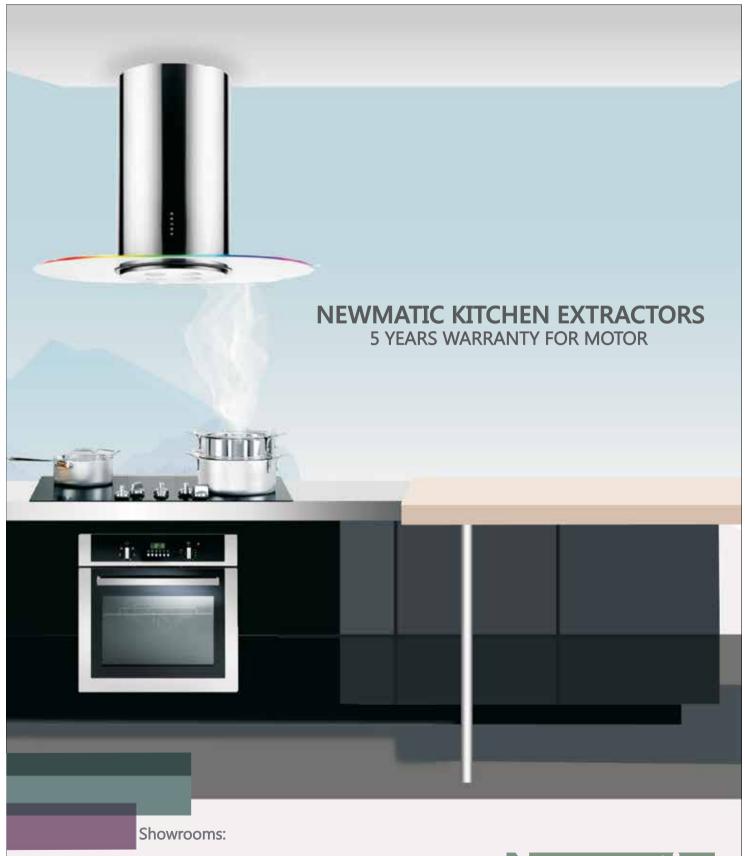

#### **NEWMATIC PTE LTD**

Singapore is a country known for efficiency, safety, environmental concerns and excellent design. These characteristics are enshrined in NEWMATIC kitchen appliances.

NEWMATIC kitchen appliances have evolved over decades in the built-in concept of millions of Singaporean households. Taking ideas of space saving, breathtaking aesthetics and energy conservation to levels of perfection.

Now available in East Africa, NEWMATIC distribute a full range of innovative and reliable built-in appliances for your kitchen to enhance your individual lifestyle and the enjoyment of your family.

- Kitchen Extractor Hood
- Multi-function Fan Oven
- Gas & Electric Cooking Hob
- Fully Integrated Dishwasher

- 4-door refrigerator with soft freezer
- Deep bowl sink with hot/cold mixer and full accessories

Our showrooms are located in James Gichuru Road & Capital Center Mall. We provide sales, service, delivery, installation & spare parts throughout Kenya.

Your modern kitchen deserves NEWMATIC.

Construction Materials Co.Limited