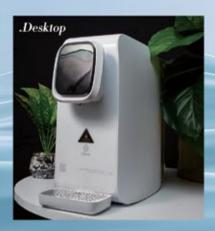

#### **ICLEAR WELLIFE SERVICE**

iClear Wellife Service LTD is a water purification company founded in 2022, with its headquarters in Hong Kong. The company deals in Reverse Osmosis (RO)Technology. It's an effective method for improving water quality by reducing the levels of dissolved solids, chemicals, and contaminants.

We aim to enable millions of people worldwide to access clean and safe drinking water by providing cost-effective solutions and sustainable services. This is to enhance the living conditions of residents and make a meaningful contribution by reducing plastic pollution in the environment.

In Provision of the solution our Reverse Osmosis machines range as below;

Office Use Machine –Designed for 20-30 people to save our corporate clients up to 80% of their water expenses and save space that would have otherwise been used keeping dispenser bottles.

Desktop Purifier – A 2 in 1 Purifying and dispensing machine with 6 different water temperatures for quick heating within 3 seconds.

Standard and Premier undersink installations –They conveniently serve households in purifying your tap/borehole water into pure water for drinking with the standard serving 400litres/day and premier 800litres/day.