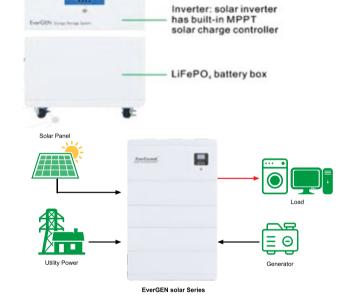

### **SOLAR ENERGY STORAGE SYSTEM**

With over 27 years experience, Everexceed Kenya provides Hybrid Solar Energy Solution, robust and applicable for **small**, **industrial and commercial** solutions. Lithium Battery design with over 20 years life span, provides reliability, saves CAPEX & OPEX, scalling down production cost and **reduces power bills**.

### Applications:

Home Office Hospital Banks

## **OTHER PRODUCTS**

- Industrial Battery
- Chargers
- Industrial Ups
- Data Centre Solutions
- Inverters
- Solar Modules
- Lithium Batteries
- Telecom BTS Solution